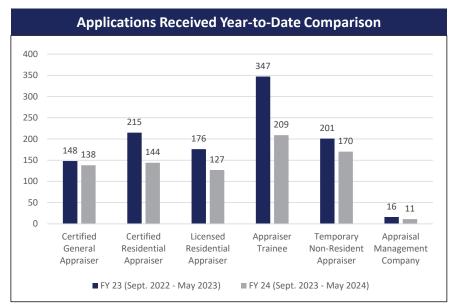

#### **Applications Received**

|                                                                                             | Applications Received Month-Over-Month Comparison |    |    |    |    |    |    |    |    |    |    |    |    |
|---------------------------------------------------------------------------------------------|---------------------------------------------------|----|----|----|----|----|----|----|----|----|----|----|----|
| May 23 Jun 23 Jul 23 Aug 23 Sept 23 Oct 23 Nov 23 Dec 23 Jan 24 Feb 24 Mar 24 Apr 24 May 24 |                                                   |    |    |    |    |    |    |    |    |    |    |    |    |
| Certified General Appraiser                                                                 | 25                                                | 16 | 12 | 19 | 14 | 16 | 13 | 13 | 18 | 14 | 15 | 23 | 13 |
| Certified Residential Appraiser                                                             | 33                                                | 21 | 19 | 26 | 18 | 14 | 19 | 17 | 20 | 13 | 14 | 22 | 9  |
| Licensed Residential Appraiser                                                              | 21                                                | 19 | 18 | 20 | 26 | 20 | 13 | 16 | 18 | 9  | 13 | 8  | 7  |
| Appraiser Trainee                                                                           | 31                                                | 37 | 32 | 30 | 26 | 25 | 19 | 20 | 23 | 33 | 22 | 27 | 23 |
| Temporary Non-Resident Appraiser                                                            | 16                                                | 22 | 20 | 24 | 21 | 17 | 19 | 20 | 23 | 17 | 20 | 10 | 22 |
| Appraisal Management Company                                                                | 1                                                 | 2  | 0  | 1  | 0  | 0  | 1  | 2  | 0  | 2  | 2  | 4  | 0  |