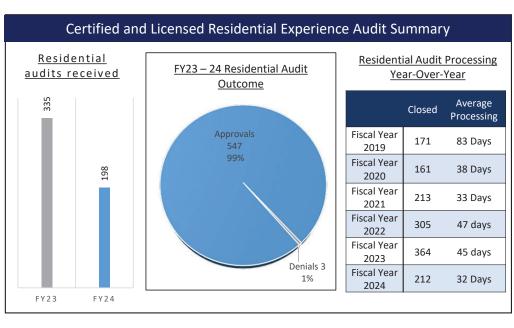

### Open Experience Audit Snapshot

There is 1 audit over 60 days and is pending a denial hearing.