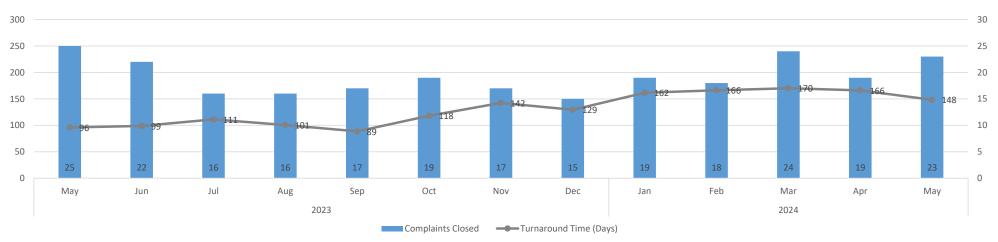

|
| Certified General Renewals     | 734            | 90.39%          | 753            | 87.46%          | 19       | 2.59%   |
| Certified Residential Renewals | 868            | 93.33%          | 937            | 90.62%          | 69       | 7.95%   |
| Licensed Residential Renewals  | 132            | 83.54%          | 155            | 68.89%          | 23       | 17.42%  |
| Appraiser Trainee Renewals     | 201            | 64.84%          | 275            | 48.16%          | 74       | 36.82%  |

### Open Experience Audit Snapshot



There is 1 audit over 60 days and is pending a denial hearing.

### TALCB Enforcement Report

Current as of May 31, 2024

#### **Complaints Received**







#### **Fiscal Year 2024 Complaints Received by Category**







#### **Complaint Resolution**





#### **Open Complaint Snapshot**





Financial Services Division TALCB Budget Status Report May 2024 - Fiscal Year 2024

| Actual fregrang fishance \$3,551,566 \$5,559,565 \$ encludes Triast cash balances as of \$331,2023 \$ encludes Triast cash balances and of the triast cash balances as of \$331,2023 \$ encludes Triast cash balances are of \$331,2023 \$ encludes Triast cash balances and \$331,2023 \$                                 | Expenditure Category                                      | Beginning Balance<br>FY2024 | Expenditures      | Remaining<br>Balance | Budget %<br>Remaining | 3/12 =25.00%<br>Comments                                                                             |
|----------------------------------------------------------------------------------------------