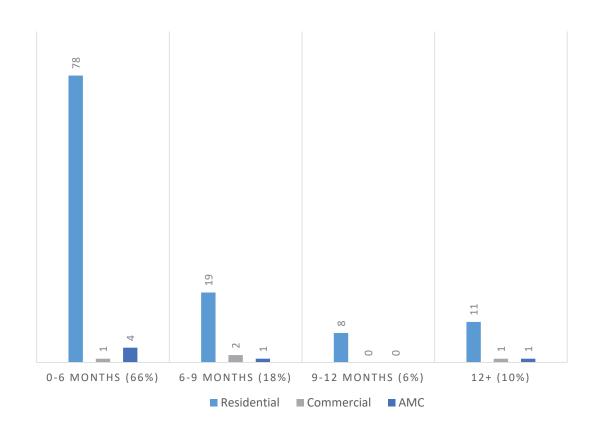

### Open Experience Audit Snapshot

There is 1 audit over 60 days and is pending a denial hearing.