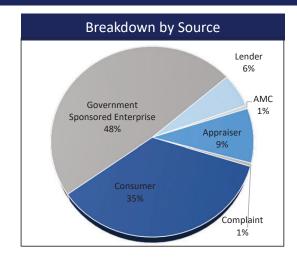

enewed       | Variance | Percent |
| Certified General Renewals     | 734            | 90.39%          | 753            | 87.46%          | 19       | 2.59%   |
| Certified Residential Renewals | 868            | 93.33%          | 937            | 90.62%          | 69       | 7.95%   |
| Licensed Residential Renewals  | 132            | 83.54%          | 155            | 68.89%          | 23       | 17.42%  |
| Appraiser Trainee Renewals     | 201            | 64.84%          | 275            | 48.16%          | 74       | 36.82%  |

### Open Experience Audit Snapshot



There is 1 audit over 60 days and is pending a denial hearing.

### TALCB Enforcement Report

Current as of May 31, 2024

#### **Complaints Received**







#### **Fiscal Year 2024 Complaints Received by Category**







#### **Complaint Resolution**





#### **Open Complaint Snapshot**





Financial Services Division TALCB Budget Status Report May 2024 - Fiscal Year 2024

| Actual fregrang fishance \$3,551,566 \$5,559,565 \$ encludes Triast cash balances as of \$331,2023 \$ encludes Triast cash balances and of the triast cash balances as of \$331,2023 \$ encludes Triast cash balances are of \$331,2023 \$ encludes Triast cash balances and \$331,2023 \$                                 | Expenditure Category                                      | Beginning Balance<br>FY2024 | Expenditures      | Remaining<br>Balance | Budget %<br>Remaining | 3/12 =25.00%<br>Comments                                                                             |
|-------------------------------------------------------------