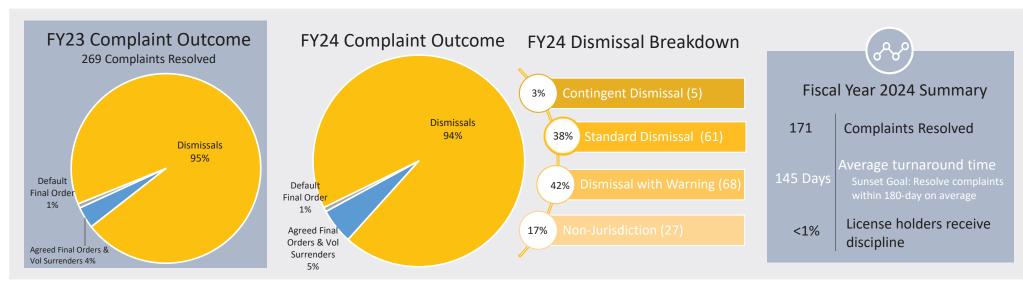

| Certified General Renewals     | 734            | 90.39%          | 753            | 87.46%          | 19       | 2.59%   |
| Certified Residential Renewals | 868            | 93.33%          | 937            | 90.62%          | 69       | 7.95%   |
| Licensed Residential Renewals  | 132            | 83.54%          | 155            | 68.89%          | 23       | 17.42%  |
| Appraiser Trainee Renewals     | 201            | 64.84%          | 275            | 48.16%          | 74       | 36.82%  |

### Open Experience Audit Snapshot



There is 1 audit over 60 days and is pending a denial hearing.

### TALCB Enforcement Report

Current as of May 31, 2024

#### **Complaints Received**







#### **Fiscal Year 2024 Complaints Received by Category**







#### **Complaint Resolution**





#### **Open Complaint Snapshot**





Financial Services Division TALCB Budget Status Report May 2024 - Fiscal Year 2024

| Actual fregrang fishance \$3,551,566 \$5,559,565 \$ encludes Triast cash balances as of \$331,2023 \$ encludes Triast cash balances and of the triast cash balances as of \$331,2023 \$ encludes Triast cash balances are of \$331,2023 \$ encludes Triast cash balances and \$331,2023 \$                                 | Expenditure Category                                      | Beginning Balance<br>FY2024 | Expenditures      | Remaining<br>Balance | Budget %<br>Remaining | 3/12 =25.00%<br>Comments                                                                             |
|------------------------------------------------------------------------------------------------