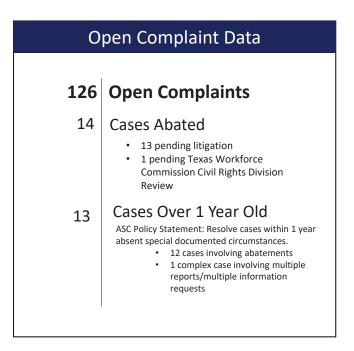

4            | 90.39%          | 753            | 87.46%          | 19       | 2.59%   |
| Certified Residential Renewals | 868            | 93.33%          | 937            | 90.62%          | 69       | 7.95%   |
| Licensed Residential Renewals  | 132            | 83.54%          | 155            | 68.89%          | 23       | 17.42%  |
| Appraiser Trainee Renewals     | 201            | 64.84%          | 275            | 48.16%          | 74       | 36.82%  |

### Open Experience Audit Snapshot



There is 1 audit over 60 days and is pending a denial hearing.

### TALCB Enforcement Report

Current as of May 31, 2024

#### **Complaints Received**







#### **Fiscal Year 2024 Complaints Received by Category**







#### **Complaint Resolution**





#### **Open Complaint Snapshot**





Financial Services Division TALCB Budget Status Report May 2024 - Fiscal Year 2024

| Actual fregrang fishance \$3,551,566 \$5,559,565 \$ encludes Triast cash balances as of \$331,2023 \$ encludes Triast cash balances and of the triast cash balances as of \$331,2023 \$ encludes Triast cash balances are of \$331,2023 \$ encludes Triast cash balances and \$331,2023 \$                                 | Expenditure Category                                      | Beginning Balance<br>FY2024 | Expenditures      | Remaining<br>Balance | Budget %<br>Remaining | 3/12 =25.00%<br>Comments                                                                             |
|--------------------------------------------------------------------------------------------------------------------------------------