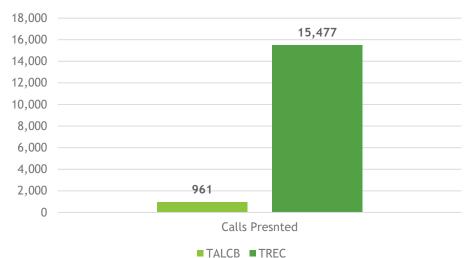

# Customer Relations Division

May, 2024 Monthly Report

TALCB – 961 Calls (5.85%) 1 minute, 2 second hold time TREC – 15,477 Calls (94.15%) 1 minute hold time