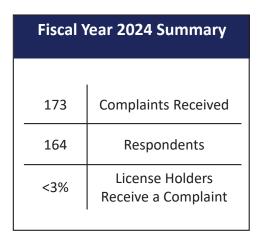

### TALCB Enforcement Report

Current as of May 31, 2024

#### **Complaints Received**