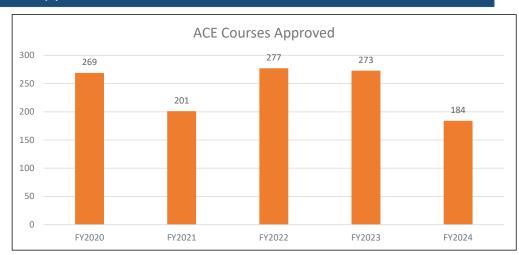

#### TALCB Provider and Course Applications

### Education & Examinations Division TALCB Total Applications Approved - Fiscal Year