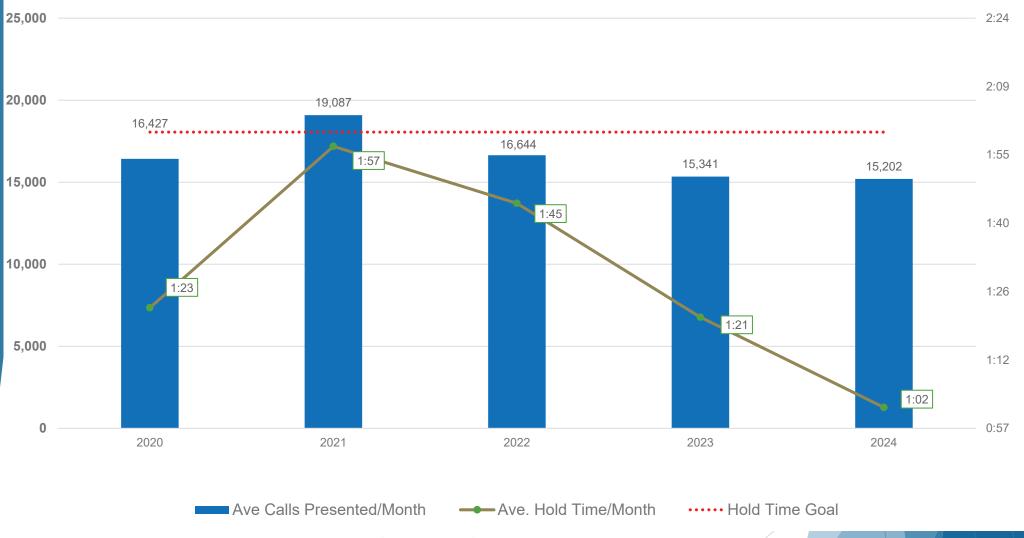

|                                                 |        |        | Educ   | ation & E | xaminati | ons Divis | ion    |        |        |        |        |        |        |
|-------------------------------------------------|--------|--------|--------|-----------|----------|-----------|--------|--------|--------|--------|--------|--------|--------|
| TALCB Applications Approved 13-Month Comparison |        |        |        |           |          |           |        |        |        |        |        |        |        |
|                                                 | May-23 | Jun-23 | Jul-23 | Aug-23    | Sep-23   | Oct-23    | Nov-23 | Dec-23 | Jan-24 | Feb-24 | Mar-24 | Apr-24 | May-24 |
| Initial ACE Provider                            | 0      | 0      | 1      | 1         | 0        | 0         | 0      | 0      | 1      | 0      | 1      | 0      | (      |
| Renewal ACE Provider                            | 0      | 1      | 1      | 6         | 3        | 3         | 2      | 0      | 0      | 4      | 0      | 0      | 2      |
| All ACE Provider Applications                   | 0      | 1      | 2      | 7         | 3        | 3         | 2      | 0      | 1      | 4      | 1      | 0      | 2      |
|                                                 |        |        |        |           |          |           |        |        |        |        |        |        |        |
| Qualifying Course Acceptance                    | 3      | 2      | 5      | 3         | 6        | 6         | 3      | 1      | 14     | 6      | 4      | 1      | 8      |
| ACE Courses                                     | 23     | 27     | 24     | 32        | 24       | 21        | 15     | 4      | 14     | 45     | 19     | 12     | 30     |
| All Course Applications                         | 26     | 29     | 29     | 35        | 30       | 27        | 18     | 4      | 28     | 51     | 23     | 13     | 38     |
|                                                 |        |        |        |           |          |           |        |        |        |        |        |        |        |
| All Applications Approved                       | 26     | 30     | 31     | 42        | 33       | 30        | 20     | 4      | 29     | 55     | 24     | 13     | 40     |