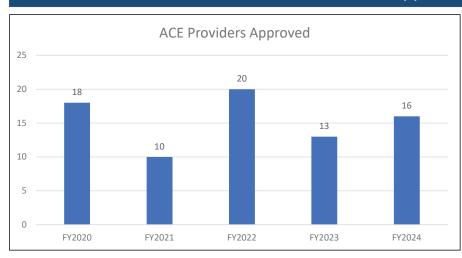

### Education & Examinations Division TALCB Total Applications Approved - Fiscal Year