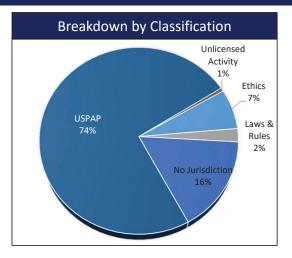

% Renewed       | Variance | Percent |
| Certified General Renewals     | 734            | 90.39%          | 753            | 87.46%          | 19       | 2.59%   |
| Certified Residential Renewals | 868            | 93.33%          | 937            | 90.62%          | 69       | 7.95%   |
| Licensed Residential Renewals  | 132            | 83.54%          | 155            | 68.89%          | 23       | 17.42%  |
| Appraiser Trainee Renewals     | 201            | 64.84%          | 275            | 48.16%          | 74       | 36.82%  |

### Open Experience Audit Snapshot



There is 1 audit over 60 days and is pending a denial hearing.

### TALCB Enforcement Report

Current as of May 31, 2024

#### **Complaints Received**







#### **Fiscal Year 2024 Complaints Received by Category**







#### **Complaint Resolution**





#### **Open Complaint Snapshot**





Financial Services Division TALCB Budget Status Report May 2024 - Fiscal Year 2024

| Actual fregrang fishance \$3,551,566 \$5,559,565 \$ encludes Triast cash balances as of \$331,2023 \$ encludes Triast cash balances and of the triast cash balances as of \$331,2023 \$ encludes Triast cash balances are of \$331,2023 \$ encludes Triast cash balances and \$331,2023 \$                                 | Expenditure Category                                      | Beginning Balance<br>FY2024 | Expenditures      | Remaining<br>Balance | Budget %<br>Remaining | 3/12 =25.00%<br>Comments                                                                             |
|---------------------------------------------------------