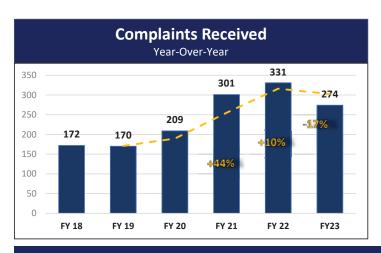

| Renewed        | % Renewed       | Renewed        | % Renewed       | Variance | Percent |
| Certified General Renewals     | 734            | 90.39%          | 753            | 87.46%          | 19       | 2.59%   |
| Certified Residential Renewals | 868            | 93.33%          | 937            | 90.62%          | 69       | 7.95%   |
| Licensed Residential Renewals  | 132            | 83.54%          | 155            | 68.89%          | 23       | 17.42%  |
| Appraiser Trainee Renewals     | 201            | 64.84%          | 275            | 48.16%          | 74       | 36.82%  |

### Open Experience Audit Snapshot



There is 1 audit over 60 days and is pending a denial hearing.

### TALCB Enforcement Report

Current as of May 31, 2024

#### **Complaints Received**







#### **Fiscal Year 2024 Complaints Received by Category**







#### **Complaint Resolution**





#### **Open Complaint Snapshot**





Financial Services Division TALCB Budget Status Report May 2024 - Fiscal Year 2024

| Actual fregrang fishance \$3,551,566 \$5,559,565 \$ encludes Triast cash balances as of \$331,2023 \$ encludes Triast cash balances and of the triast cash balances as of \$331,2023 \$ encludes Triast cash balances are of \$331,2023 \$ encludes Triast cash balances and \$331,2023 \$                                 | Expenditure Category                                      | Beginning Balance<br>FY2024 | Expenditures      | Remaining<br>Balance | Budget %<br>Remaining | 3/12 =25.00%<br>Comments