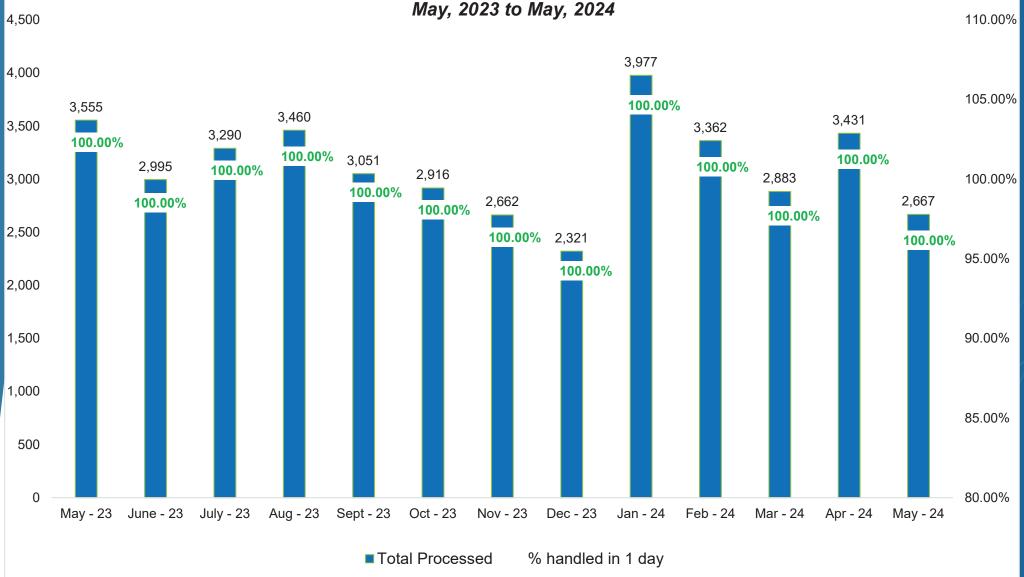

**Staff Reports for May 2024** 

# Customer Relations Division

May, 2024 Monthly Report









TALCB – 961 Calls (5.85%) 1 minute, 2 second hold time TREC – 15,477 Calls (94.15%) 1 minute hold time



### 13 Month Comparison of Calls Presented vs. Hold Time May, 2023 to May, 2024





### 13 Month Comparison of Emails Processed May, 2023 to May, 2024





#### Fiscal Year Comparison Ave. Calls Presented/Month vs. Ave. Hold Time/Month





### **TALCB Education Report**

May 2024



#### **Education & Examination Services**

#### TALCB Provider and Course Applications

#### FY2024

|                                                 | Sep-23  | Oct-23 | Nov-23   | Dec-23   | Jan-24          | Feb-24   | Mar-24   | Apr-24   | May-24 | Jun-24 | Jul-24 | Aug-24 | YTD       |
|-------------------------------------------------|---------|--------|----------|----------|-----------------|----------|----------|----------|--------|--------|--------|--------|-----------|
|                                                 |         |        |          |          |                 |          |          |          |        |        |        |        |