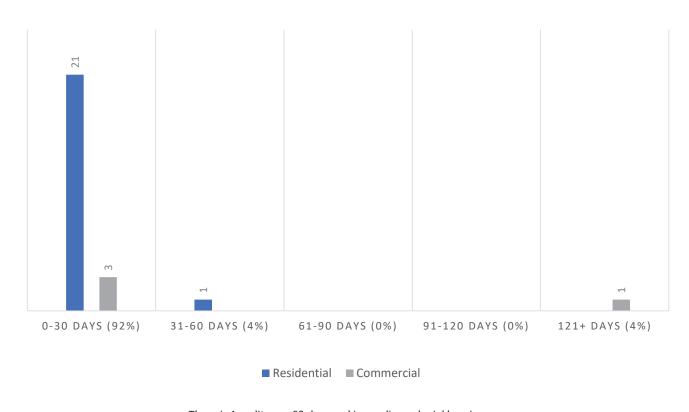

### Open Experience Audit Snapshot

There is 1 audit over 60 days and is pending a denial hearing.