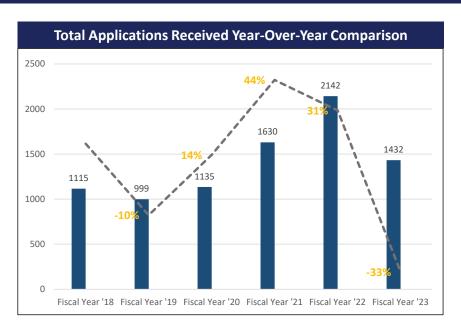

|
| Fiscal Year 17                   | 172                     |          |          |  |  |  |  |  |  |  |  |
| Fiscal Year 18                   | 168                     | -4       | -2%      |  |  |  |  |  |  |  |  |
| Fiscal Year 19                   | 162                     | -6       | -4%      |  |  |  |  |  |  |  |  |
| Fiscal Year 20                   | 163                     | 1        | 1%       |  |  |  |  |  |  |  |  |
| Fiscal Year 21                   | 175                     | 12       | 7%       |  |  |  |  |  |  |  |  |
| Fiscal Year 22                   | 174                     | -1       | -1%      |  |  |  |  |  |  |  |  |
| Fiscal Year 23                   | 182                     | 8        | 5%       |  |  |  |  |  |  |  |  |

#### **Applications Received**





|                                                                                             | Applications Received Month-Over-Month Comparison |    |    |    |    |    |    |    |    |    |    |    |    |
|---------------------------------------------------------------------------------------------|---------------------------------------------------|----|----|----|----|----|----|----|----|----|----|----|----|
| May 23 Jun 23 Jul 23 Aug 23 Sept 23 Oct 23 Nov 23 Dec 23 Jan 24 Feb 24 Mar 24 Apr 24 May 24 |                                                   |    |    |    |    |    |    |    |    |    |    |    |    |
| Certified General Appraiser                                                                 | 25                                                | 16 | 12 | 19 | 14 | 16 |