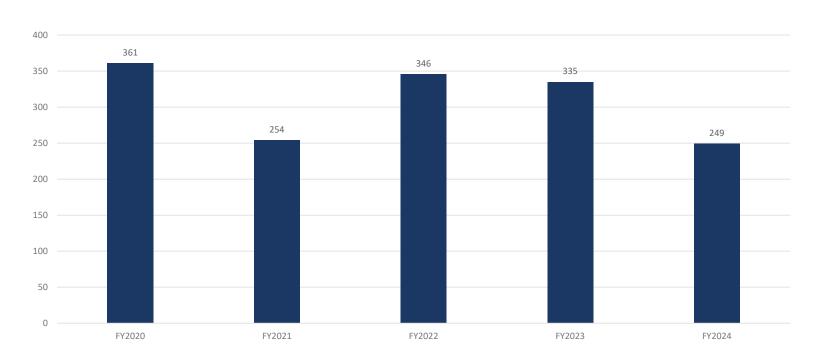

### Education & Examinations Division TALCB Total Applications Approved - Fiscal Year

### All TALCB Applications Approved Year-Over-Year Comparison