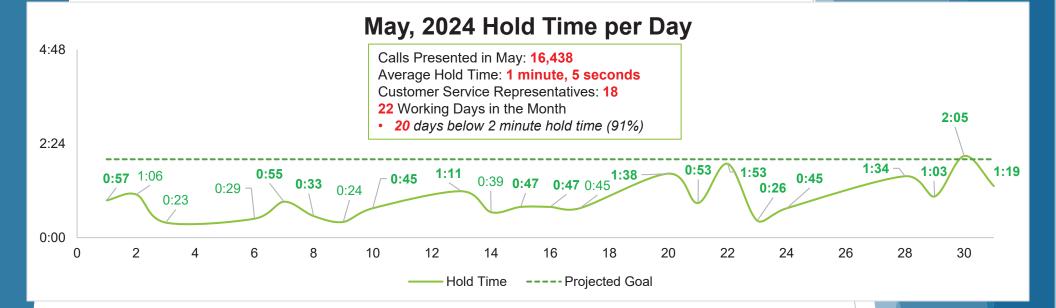

### Email and Phone Call Volume 13-Month Comparison May 2024

# Customer Relations Division

May, 2024 Monthly Report

TALCB – 961 Calls (5.85%) 1 minute, 2 second hold time TREC – 15,477 Calls (94.15%) 1 minute hold time