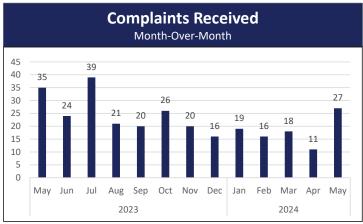

| Renewed        | % Renewed       | Renewed        | % Renewed       | Variance | Percent |
| Certified General Renewals     | 734            | 90.39%          | 753            | 87.46%          | 19       | 2.59%   |
| Certified Residential Renewals | 868            | 93.33%          | 937            | 90.62%          | 69       | 7.95%   |
| Licensed Residential Renewals  | 132            | 83.54%          | 155            | 68.89%          | 23       | 17.42%  |
| Appraiser Trainee Renewals     | 201            | 64.84%          | 275            | 48.16%          | 74       | 36.82%  |

### Open Experience Audit Snapshot



There is 1 audit over 60 days and is pending a denial hearing.

### TALCB Enforcement Report

Current as of May 31, 2024

#### **Complaints Received**







#### **Fiscal Year 2024 Complaints Received by Category**







#### **Complaint Resolution**





#### **Open Complaint Snapshot**





Financial Services Division TALCB Budget Status Report May 2024 - Fiscal Year 2024

| Actual fregrang fishance \$3,551,566 \$5,559,565 \$ encludes Triast cash balances as of \$331,2023 \$ encludes Triast cash balances and of the triast cash balances as of \$331,2023 \$ encludes Triast cash balances are of \$331,2023 \$ encludes Triast cash balances and \$331,2023 \$                                 | Expenditure Category                                      | Beginning Balance<br>FY2024 | Expenditures      | Remaining<br>Balance | Budget %<br>Remaining | 3/12 =25.00%<br>Comments