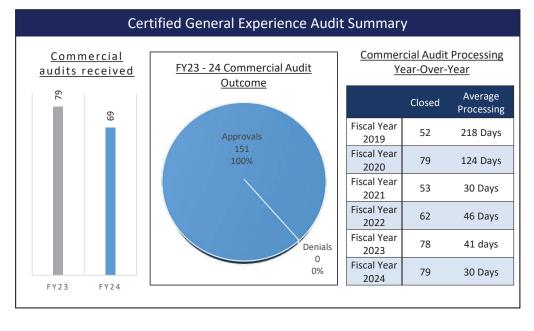

### Open Experience Audit Snapshot

There is 1 audit over 60 days and is pending a denial hearing.