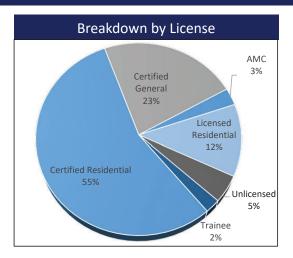

Renewed       | Variance | Percent |
| Certified General Renewals     | 734            | 90.39%          | 753            | 87.46%          | 19       | 2.59%   |
| Certified Residential Renewals | 868            | 93.33%          | 937            | 90.62%          | 69       | 7.95%   |
| Licensed Residential Renewals  | 132            | 83.54%          | 155            | 68.89%          | 23       | 17.42%  |
| Appraiser Trainee Renewals     | 201            | 64.84%          | 275            | 48.16%          | 74       | 36.82%  |

### Open Experience Audit Snapshot



There is 1 audit over 60 days and is pending a denial hearing.

### TALCB Enforcement Report

Current as of May 31, 2024

#### **Complaints Received**







#### **Fiscal Year 2024 Complaints Received by Category**







#### **Complaint Resolution**





#### **Open Complaint Snapshot**





Financial Services Division TALCB Budget Status Report May 2024 - Fiscal Year 2024

| Actual fregrang fishance \$3,551,566 \$5,559,565 \$ encludes Triast cash balances as of \$331,2023 \$ encludes Triast cash balances and of the triast cash balances as of \$331,2023 \$ encludes Triast cash balances are of \$331,2023 \$ encludes Triast cash balances and \$331,2023 \$                                 | Expenditure Category                                      | Beginning Balance<br>FY2024 | Expenditures      | Remaining<br>Balance | Budget %<br>Remaining | 3/12 =25.00%<br>Comments                                                                             |
|-----------------------------------------------------------