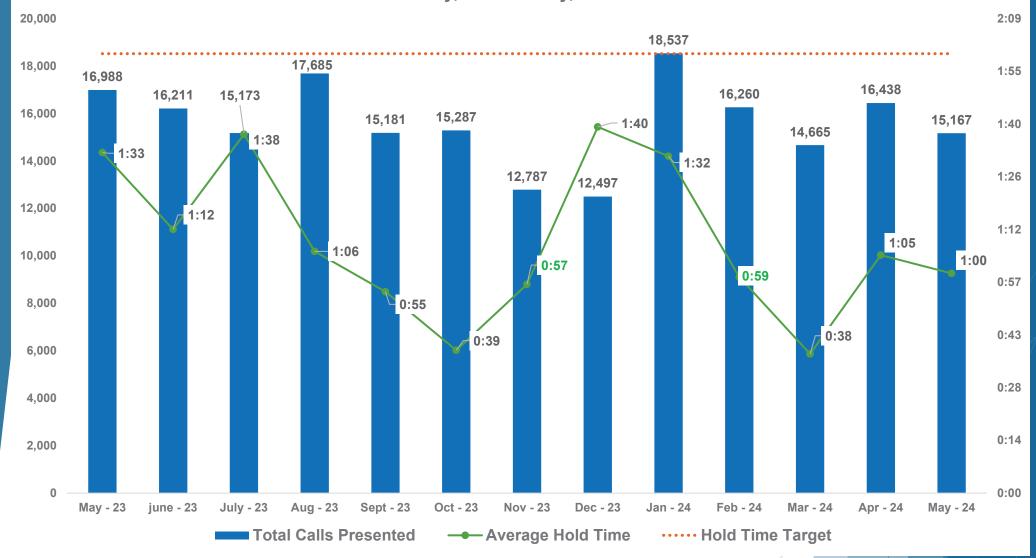

# Customer Relations Division

May, 2024 Monthly Report

TALCB – 961 Calls (5.85%) 1 minute, 2 second hold time TREC – 15,477 Calls (94.15%) 1 minute hold time

### 13 Month Comparison of Calls Presented vs. Hold Time May, 2023 to May, 2024