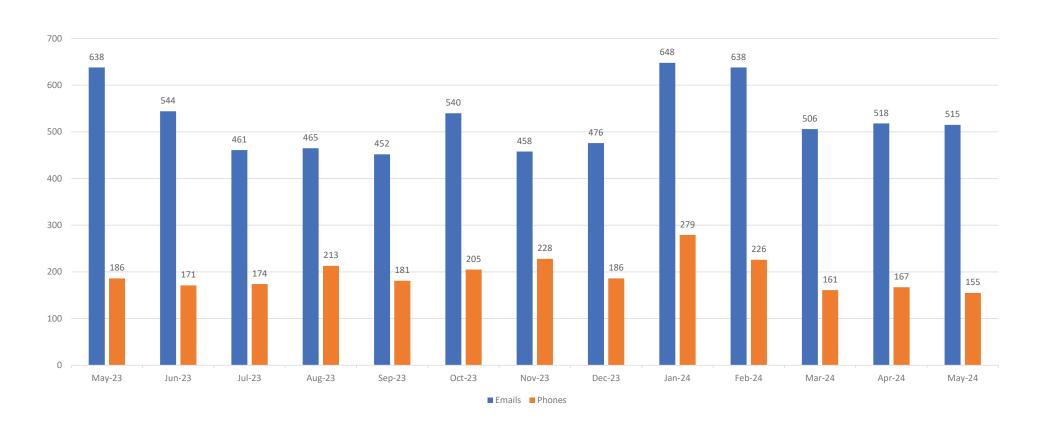

56        | 41%       | 33     | 52       | 85         | 39%       | 141   | 40%                          | 71    | 79%                 |
| FYTD 2023            | 19     | 27         | 46        | 41%       | 24     | 35       | 59         | 41%       | 105   | 41%                          | 59    | 73%                 |
| May 2024             | 2      | 2          | 4         | 50%       | 7      | 3        | 10         | 70%       | 14    | 64%                          | 11    | 82%                 |
| May 2023             | 3      | 2          | 5         | 60%       | 2      | 2        | 4          | 50%       | 9     | 56%                          | 8     | 63%                 |

#### **Education & Examinations Division**

### Email and Phone Call Volume 13-Month Comparison May 2024



## TALCB Licensing Report Current as of May 31, 2024

### TEXAS APPRAISER LICENSING AND CERTIFICATION BOARD ACTIVE CERTIFICATIONS AND LICENSES May 2024

| FISCAL<br>YEAR | END OF<br>MONTH  | GENERAL        | RESIDENTIAL       | LICENSE       | TOTAL<br>G.R.L. | G.R.L.<br>CHANGE | TRAINEE        | TRAINEE<br>CHANGE | TOTAL            | TOTAL<br>CHANGE |
|----------------|------------------|----------------|-------------------|---------------|-----------------|------------------|----------------|-------------------|------------------|-----------------|
| 2013           | Aug13            | 2,367          | 2,371             | 470           | 5,208           |                  | 724            |                   | 5,932            |                 |
| 2014           | Aug14            | 2