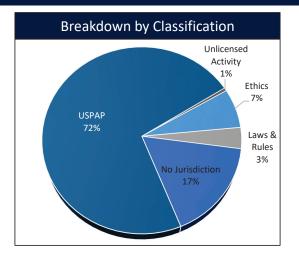

Variance | Percent |  |  |  |  |  |
| Certified General Renewals     | 819            | 90.70%           | 843            | 88.09%           | 24       | 2.93%   |  |  |  |  |  |
| Certified Residential Renewals | 975            | 93.75%           | 1,063          | 91.48%           | 88       | 9.03%   |  |  |  |  |  |
| Licensed Residential Renewals  | 152            | 85.39%           | 177            | 66.04%           | 25       | 16.45%  |  |  |  |  |  |
| Appraiser Trainee Renewals     | 217            | 64.58%           | 299            | 47.61%           | 82       | 37.79%  |  |  |  |  |  |

### Open Experience Audit Snapshot



### TALCB Enforcement Report

Current as of June 30, 2024

### **Complaints Received**







#### **Fiscal Year 2024 Complaints Received by Category**







### **Complaint Resolution**





### **Open Complaint Snapshot**





Financial Services Division TALCB Budget Status Report June 2024 - Fiscal Year 2024

| Expenditure Category                                      | Beginning Balance<br>FY2024 | Expenditures      | Remaining<br>Balance         | Budget %<br>Remaining        | 2/12 =16.67%<br>Comments                                                                                                                                     |
|-----------------------------------------------------------|-----------------------------|-------------------|------------------------------|------------------------------|------------------------------------------------------------------------------------------------------------------------------------