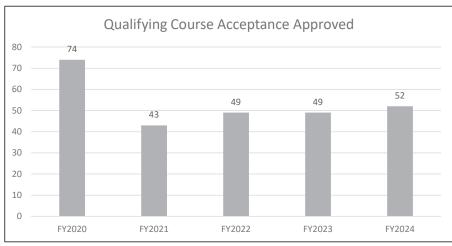

|        |        |        |        |        |        |
| Qualifying Course Acceptance  | 2      | 5      | 3         | 6        | 6         | 3       | 1        | 14     | 6      | 4      | 1      | 8      |        |
| ACE Courses                   | 27     | 24     | 32        | 24       | 21        | 15      | 4        | 14     | 45     | 19     | 12     | 30     | 2      |
| All Course Applications       | 29     | 29     | 35        | 30       | 27        | 18      | 4        | 28     | 51     | 23     | 13     | 38     | 2      |
| All Applications Approved     | 30     | 31     | 42        | 33       | 30        | 20      | 1        | 29     | 55     | 24     | 13     | 40     | 2      |



### Education & Examinations Division TALCB Total Applications Approved - Fiscal Year







#### **Education & Examinations Division**

### All TALCB Applications Approved Year-Over-Year Comparison



### Education & Examinations Division - June 2024 TALCB Examination Activity - Fiscal YTD and Monthly Comparison

| Licensed<br>Residential | ı      | First Time | Test Take | rs        |        | Repeat T | est Takers | 5         |       | s <b>Given</b><br>s repeats) | Unique Applicants<br>Examined |           |  |
|-------------------------|--------|------------|-----------|-----------|--------|----------|------------|-----------|-------|------------------------------|-------------------------------|-----------|--|
| Residential             | Passed | Failed     | Total     | Pass Rate | Passed | Failed   | Total      | Pass Rate | Count | Pass Rate                    | Count