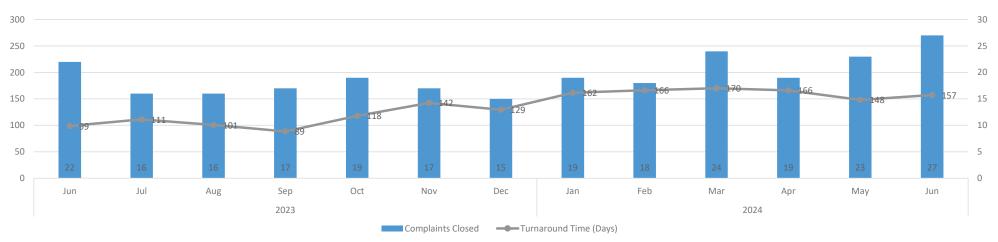

| Certified General Renewals     | 819            | 90.70%           | 843            | 88.09%           | 24       | 2.93%   |  |  |  |  |  |
| Certified Residential Renewals | 975            | 93.75%           | 1,063          | 91.48%           | 88       | 9.03%   |  |  |  |  |  |
| Licensed Residential Renewals  | 152            | 85.39%           | 177            | 66.04%           | 25       | 16.45%  |  |  |  |  |  |
| Appraiser Trainee Renewals     | 217            | 64.58%           | 299            | 47.61%           | 82       | 37.79%  |  |  |  |  |  |

### Open Experience Audit Snapshot



### TALCB Enforcement Report

Current as of June 30, 2024

### **Complaints Received**







#### **Fiscal Year 2024 Complaints Received by Category**







### **Complaint Resolution**





### **Open Complaint Snapshot**





Financial Services Division TALCB Budget Status Report June 2024 - Fiscal Year 2024

| Expenditure Category                                      | Beginning Balance<br>FY2024 | Expenditures      | Remaining<br>Balance         | Budget %<br>Remaining        | 2/12 =16.67%<br>Comments                                                                                                                                     |
|-----------------------------------------------------------|-----------------------------|-------------------|------------------------------|------------------------------|--------------------------------------------------------------------------------------------------------------------------------------------------------------|
| ,