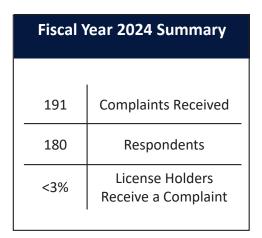

| % Renewed        | Renewed        | % Renewed        | Variance | Percent |  |  |  |  |  |
| Certified General Renewals     | 819            | 90.70%           | 843            | 88.09%           | 24       | 2.93%   |  |  |  |  |  |
| Certified Residential Renewals | 975            | 93.75%           | 1,063          | 91.48%           | 88       | 9.03%   |  |  |  |  |  |
| Licensed Residential Renewals  | 152            | 85.39%           | 177            | 66.04%           | 25       | 16.45%  |  |  |  |  |  |
| Appraiser Trainee Renewals     | 217            | 64.58%           | 299            | 47.61%           | 82       | 37.79%  |  |  |  |  |  |

### Open Experience Audit Snapshot



### TALCB Enforcement Report

Current as of June 30, 2024

### **Complaints Received**







#### **Fiscal Year 2024 Complaints Received by Category**







### **Complaint Resolution**





### **Open Complaint Snapshot**





Financial Services Division TALCB Budget Status Report June 2024 - Fiscal Year 2024

| Expenditure Category                                      | Beginning Balance<br>FY2024 | Expenditures      | Remaining<br>Balance         | Budget %<br>Remaining        | 2/12 =16.67%<br>Comments                                                                                                                                     |
|-----------------------------------------------------------|-----------------------------|-------------------|------------------------------|------------------------------|-----------------------------------------------------------------------