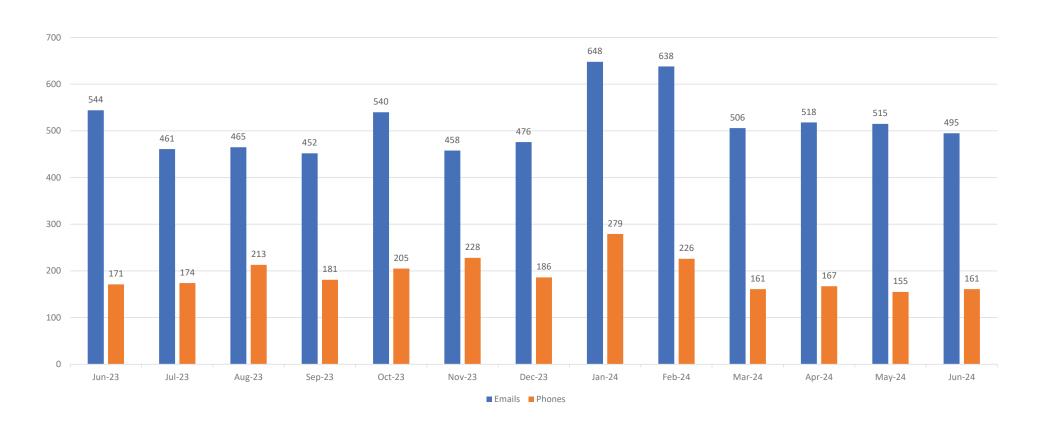

### 13 Month Comparison of Emails Processed June, 2023 to June, 2024

### Email and Phone Call Volume 13-Month Comparison June 2024