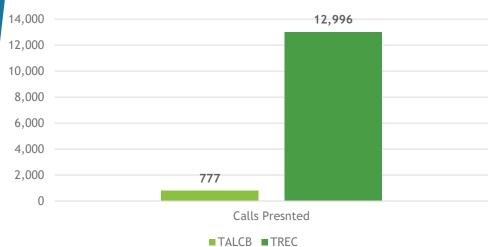

#### June, 2024 Hold Time per Day

**TALCB** – 777 Calls (5.64%) **53 second hold time TREC** – 12,996 Calls (94.36%) **50 second hold time** 