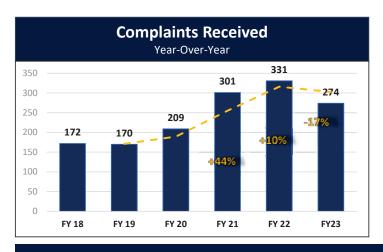

| % Renewed        | Renewed        | % Renewed        | Variance | Percent |  |  |  |  |  |
| Certified General Renewals     | 819            | 90.70%           | 843            | 88.09%           | 24       | 2.93%   |  |  |  |  |  |
| Certified Residential Renewals | 975            | 93.75%           | 1,063          | 91.48%           | 88       | 9.03%   |  |  |  |  |  |
| Licensed Residential Renewals  | 152            | 85.39%           | 177            | 66.04%           | 25       | 16.45%  |  |  |  |  |  |
| Appraiser Trainee Renewals     | 217            | 64.58%           | 299            | 47.61%           | 82       | 37.79%  |  |  |  |  |  |

### Open Experience Audit Snapshot



### TALCB Enforcement Report

Current as of June 30, 2024

### **Complaints Received**







#### **Fiscal Year 2024 Complaints Received by Category**







### **Complaint Resolution**





### **Open Complaint Snapshot**





Financial Services Division TALCB Budget Status Report June 2024 - Fiscal Year 2024

| Expenditure Category                                      | Beginning Balance<br>FY2024 | Expenditures      | Remaining<br>Balance         | Budget %<br>Remaining        | 2/12 =16.67%<br>Comments                                                                                                                                     |
|-----------------------------------------------------------|-----------------------------|-------------------|------------------------------|------------------------------|-------------------------------------------------------------------