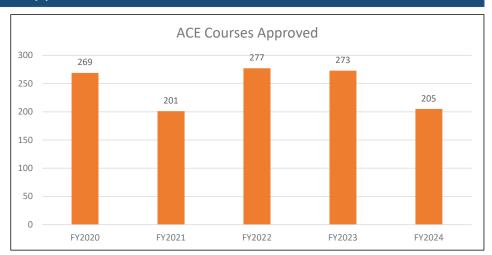

|        |        |        |        |        |        |
| Qualifying Course Acceptance  | 2      | 5      | 3         | 6        | 6         | 3       | 1        | 14     | 6      | 4      | 1      | 8      |        |
| ACE Courses                   | 27     | 24     | 32        | 24       | 21        | 15      | 4        | 14     | 45     | 19     | 12     | 30     | 2      |
| All Course Applications       | 29     | 29     | 35        | 30       | 27        | 18      | 4        | 28     | 51     | 23     | 13     | 38     | 2      |
| All Applications Approved     | 30     | 31     | 42        | 33       | 30        | 20      | 1        | 29     | 55     | 24     | 13     | 40     | 2      |



### Education & Examinations Division TALCB Total Applications Approved - Fiscal Year







#### **Education & Examinations Division**

### All TALCB Applications Approved Year-Over-Year Comparison



### Education & Examinations Division - June 2024 TALCB Examination Activity - Fiscal YTD and Monthly Comparison

| Licensed<br>Residential | ı      | First Time | Test Take | rs        |        | Repeat T | est Takers | 5         |       | s <b>Given</b><br>s repeats) | Unique Applicants<br>Examined |           |  |
|-------------------------|--------|------------|-----------|-----------|--------|----------|------------|-----------|-------|------------------------------|-------------------------------|-----------|--|
| Residential             | Passed | Failed     | Total     | Pass Rate | Passed | Failed   | Total      | Pass Rate | Count | Pass Rate                    | Count