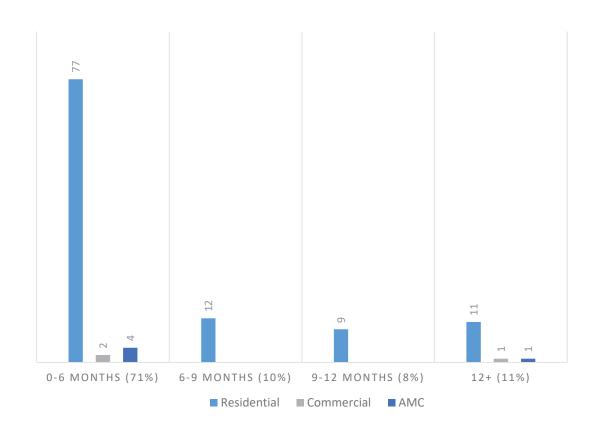

9            | 90.70%           | 843            | 88.09%           | 24       | 2.93%   |  |  |  |  |  |
| Certified Residential Renewals | 975            | 93.75%           | 1,063          | 91.48%           | 88       | 9.03%   |  |  |  |  |  |
| Licensed Residential Renewals  | 152            | 85.39%           | 177            | 66.04%           | 25       | 16.45%  |  |  |  |  |  |
| Appraiser Trainee Renewals     | 217            | 64.58%           | 299            | 47.61%           | 82       | 37.79%  |  |  |  |  |  |

### Open Experience Audit Snapshot



### TALCB Enforcement Report

Current as of June 30, 2024

### **Complaints Received**







#### **Fiscal Year 2024 Complaints Received by Category**







### **Complaint Resolution**





### **Open Complaint Snapshot**





Financial Services Division TALCB Budget Status Report June 2024 - Fiscal Year 2024

| Expenditure Category                                      | Beginning Balance<br>FY2024 | Expenditures      | Remaining<br>Balance         | Budget %<br>Remaining        | 2/12 =16.67%<br>Comments                                                                                                                                     |
|-----------------------------------------------------------|-----------------------------|-------------------|------------------------------|------------------------------|--------------------------------------------------------------------------------------------------------------------------------------------------------------|
| ,