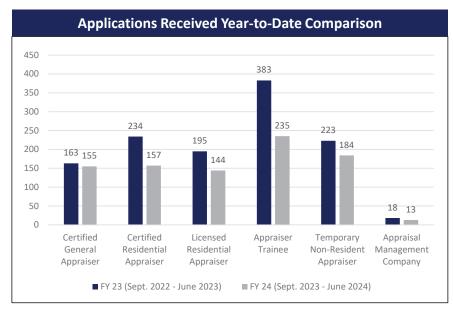

### Renewal Activity

| Year-to-Date Comparison        |                |                  |                |                  |          |         |  |  |  |  |  |
|--------------------------------|----------------|------------------|----------------|------------------|----------|---------|--|--|--|--|--|
|                                | FY 22 (Sept. 2 | 021 - June 2022) | FY 24 (Sept. 2 | 023 - June 2024) | Marianaa | Dansant |  |  |  |  |  |
|                                | Renewed        | % Renewed        | Renewed        | % Renewed        | Variance | Percent |  |  |  |  |  |
| Certified General Renewals     | 819            | 90.70%           | 843            | 88.09%           | 24       | 2.93%   |  |  |  |  |  |
| Certified Residential Renewals | 975            | 93.75%           | 1,063          | 91.48%           | 88       | 9.03%   |  |  |  |  |  |
| Licensed Residential Renewals  | 152            | 85.39%           | 177            | 66.04%           | 25       | 16.45%  |  |  |  |  |  |
| Appraiser Trainee Renewals     | 217            | 64.58%           | 299            | 47.61%           | 82       | 37.79%  |  |  |  |  |  |