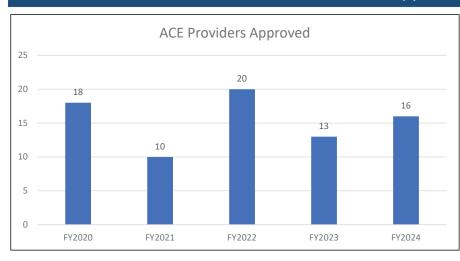

|        |        |        |        |        |        |
| Qualifying Course Acceptance  | 2      | 5      | 3         | 6        | 6         | 3       | 1        | 14     | 6      | 4      | 1      | 8      |        |
| ACE Courses                   | 27     | 24     | 32        | 24       | 21        | 15      | 4        | 14     | 45     | 19     | 12     | 30     | 2      |
| All Course Applications       | 29     | 29     | 35        | 30       | 27        | 18      | 4        | 28     | 51     | 23     | 13     | 38     | 2      |
| All Applications Approved     | 30     | 31     | 42        | 33       | 30        | 20      | 1        | 29     | 55     | 24     | 13     | 40     | 2      |



### Education & Examinations Division TALCB Total Applications Approved - Fiscal Year







#### **Education & Examinations Division**

### All TALCB Applications Approved Year-Over-Year Comparison



### Education & Examinations Division - June 2024 TALCB Examination Activity - Fiscal YTD and Monthly Comparison

| Licensed<br>Residential | ı      | First Time | Test Take | rs        |        | Repeat T | est Takers | 5         |       | s <b>Given</b><br>s repeats) | Unique Applicants<br>Examined |           |  |
|-------------------------|--------|------------|-----------|-----------|--------|----------|------------|-----------|-------|------------------------------|-------------------------------|-----------|--|
| Residential             | Passed | Failed     | Total     | Pass Rate | Passed | Failed   | Total      | Pass Rate | Count | Pass Rate                    | Cou