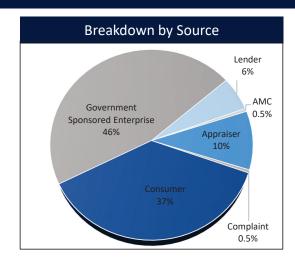

ance | Percent |  |  |  |  |  |
| Certified General Renewals     | 819            | 90.70%           | 843            | 88.09%           | 24       | 2.93%   |  |  |  |  |  |
| Certified Residential Renewals | 975            | 93.75%           | 1,063          | 91.48%           | 88       | 9.03%   |  |  |  |  |  |
| Licensed Residential Renewals  | 152            | 85.39%           | 177            | 66.04%           | 25       | 16.45%  |  |  |  |  |  |
| Appraiser Trainee Renewals     | 217            | 64.58%           | 299            | 47.61%           | 82       | 37.79%  |  |  |  |  |  |

### Open Experience Audit Snapshot



### TALCB Enforcement Report

Current as of June 30, 2024

### **Complaints Received**







#### **Fiscal Year 2024 Complaints Received by Category**







### **Complaint Resolution**





### **Open Complaint Snapshot**





Financial Services Division TALCB Budget Status Report June 2024 - Fiscal Year 2024

| Expenditure Category                                      | Beginning Balance<br>FY2024 | Expenditures      | Remaining<br>Balance         | Budget %<br>Remaining        | 2/12 =16.67%<br>Comments                                                                                                                                     |
|-----------------------------------------------------------|-----------------------------|-------------------|------------------------------|------------------------------|----------------------------------------------------------------------------------------------------------------------------------------