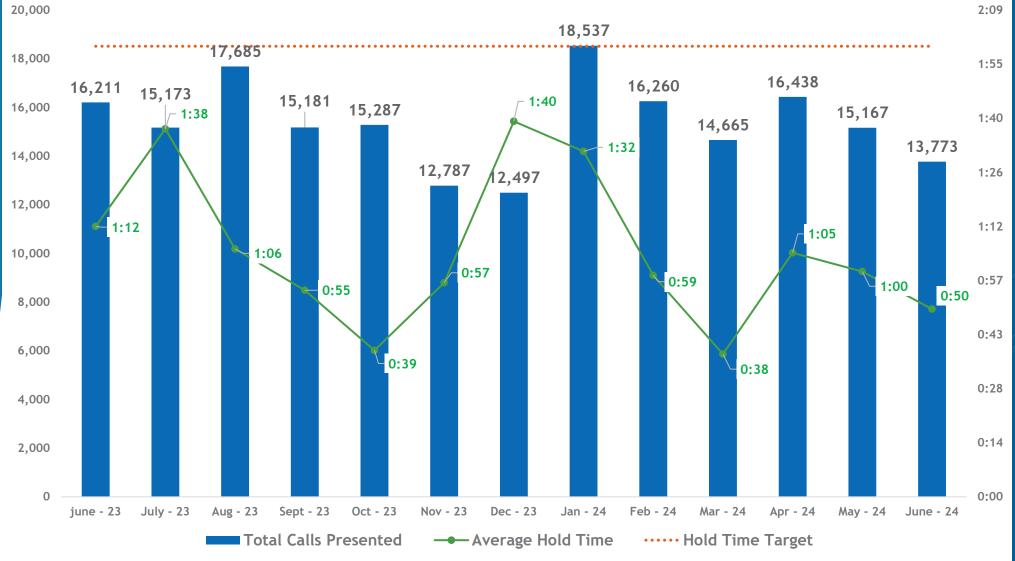

### 13 Month Comparison of Calls Presented vs. Hold Time June, 2023 to June, 2024