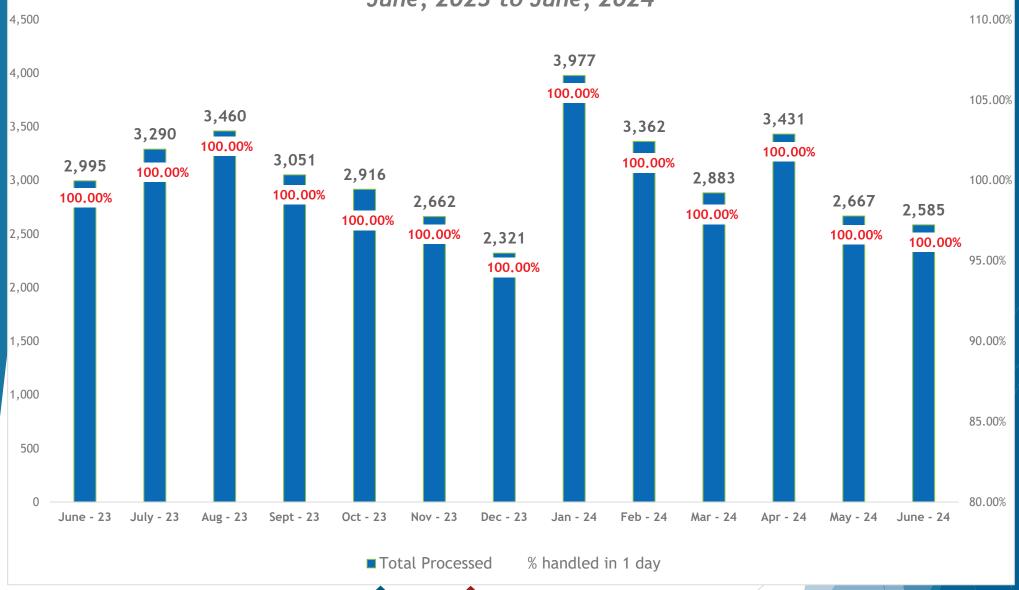

**Staff Reports for June 2024** 

# Customer Relations Division

June, 2024 Monthly Report



#### June, 2024 Hold Time per Day







**TALCB** – 777 Calls (5.64%) **53 second hold time TREC** – 12,996 Calls (94.36%) **50 second hold time** 



### 13 Month Comparison of Calls Presented vs. Hold Time June, 2023 to June, 2024





### 13 Month Comparison of Emails Processed June, 2023 to June, 2024





#### Fiscal Year Comparison Ave. Calls Presented/Month vs. Ave. Hold Time/Month





### **TALCB Education Report**

June 2024



#### **Education & Examination Services**

#### TALCB Provider and Course Applications

#### FY2024

|                                    | Sep-23 | Oct-23 | Nov-23 | Dec-23 | Jan-24 | Feb-24 | Mar-24 | Apr-24 | May-24 | Jun-24 | Jul-24 | Aug-24 | YTD |
|------------------------------------|--------|--------|--------|--------|--------|--------|--------|--------|--------|--------|--------|--------|-----|
|                                    |        |        |        |        |        |        |        |        |        |        |        |        |     |
| Applications Received              |        |        |        |        |        |        |        |