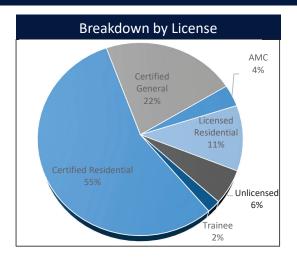

riance | Percent |  |  |  |  |  |
| Certified General Renewals     | 819            | 90.70%           | 843            | 88.09%           | 24       | 2.93%   |  |  |  |  |  |
| Certified Residential Renewals | 975            | 93.75%           | 1,063          | 91.48%           | 88       | 9.03%   |  |  |  |  |  |
| Licensed Residential Renewals  | 152            | 85.39%           | 177            | 66.04%           | 25       | 16.45%  |  |  |  |  |  |
| Appraiser Trainee Renewals     | 217            | 64.58%           | 299            | 47.61%           | 82       | 37.79%  |  |  |  |  |  |

### Open Experience Audit Snapshot



### TALCB Enforcement Report

Current as of June 30, 2024

### **Complaints Received**







#### **Fiscal Year 2024 Complaints Received by Category**







### **Complaint Resolution**





### **Open Complaint Snapshot**





Financial Services Division TALCB Budget Status Report June 2024 - Fiscal Year 2024

| Expenditure Category                                      | Beginning Balance<br>FY2024 | Expenditures      | Remaining<br>Balance         | Budget %<br>Remaining        | 2/12 =16.67%<br>Comments                                                                                                                                     |
|-----------------------------------------------------------|-----------------------------|-------------------|------------------------------|------------------------------|--------------------------------------------------------------------------------------------------------------------------------------