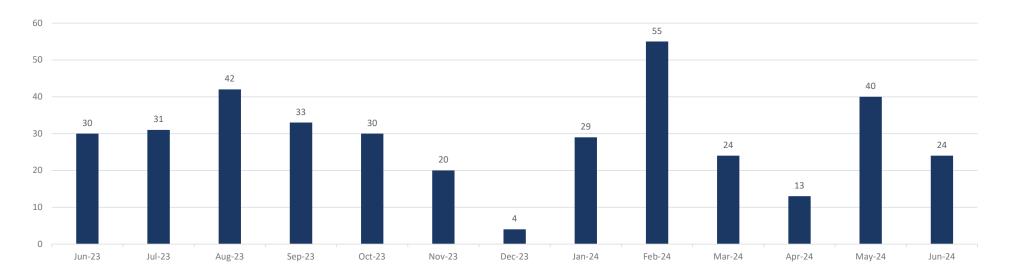

|        |        |           |          |           |         |          |        |        |        |        |        |        |
| Qualifying Course Acceptance  | 2      | 5      | 3         | 6        | 6         | 3       | 1        | 14     | 6      | 4      | 1      | 8      |        |
| ACE Courses                   | 27     | 24     | 32        | 24       | 21        | 15      | 4        | 14     | 45     | 19     | 12     | 30     | 2      |
| All Course Applications       | 29     | 29     | 35        | 30       | 27        | 18      | 4        | 28     | 51     | 23     | 13     | 38     | 2      |
| All Applications Approved     | 30     | 31     | 42        | 33       | 30        | 20      | 1        | 29     | 55     | 24     | 13     | 40     | 2      |



### Education & Examinations Division TALCB Total Applications Approved - Fiscal Year







#### **Education & Examinations Division**

### All TALCB Applications Approved Year-Over-Year Comparison



### Education & Examinations Division - June 2024 TALCB Examination Activity - Fiscal YTD and Monthly Comparison

| Licensed<br>Residential | ı      | First Time | Test Take | rs        |        | Repeat T | est Takers | 5         |       | s <b>Given</b><br>s repeats) | Unique Applicants<br>Examined |           |  |
|-------------------------|--------|------------|-----------|-----------|--------|----------|------------|-----------|-------|------------------------------|-------------------------------|-----------|--|
| Residential             | Passed | Failed     | Total     | Pass Rate