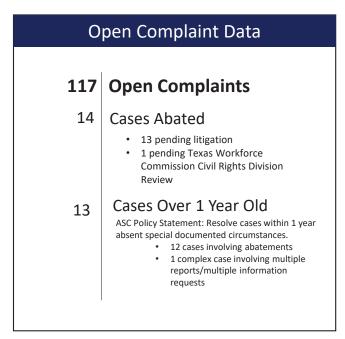

### **Open Complaint Snapshot**

Financial Services Division TALCB Budget Status Report June 2024 - Fiscal Year 2024

| Expenditure Category                                      | Beginning Balance<br>FY2024 | Expenditures      | Remaining<br>Balance         | Budget %<br>Remaining        | 2/12 =16.67%<br>Comments                                                                                                                                     |
|-----------------------------------------------------------|-----------------------------|-------------------|------------------------------|------------------------------|--------------------------------------------------------------------------------------------------------------------------------------------------------------|
| ,                                                         |                             |                   |                              |                              |                                                                                                                                                              |
| Actual Beginning Balance                                  | \$3,591,965                 |                   | \$3,591,965                  |                              | includes Trust cash balances as of 8/31/2023                                                                                                                 |
| Operating Reserves                                        | (\$830,115)                 |                   | (\$830,115)                  |                              |                                                                                                                                                              |
| Available balance within Texas Treasury Safekeeping Trust | \$2,761,850                 |                   | \$2,761,850                  |                              | remaining available budget to consider to balance<br>FY2024 budget                                                                                           |
|                                                           |                             |                   |                              |                              |                                                                                                                                                              |
| Salaries & Wages                                          | \$1,442,627                 | \$1,240,622       | \$202,005                    | 14.0%                        |                                                                                                                                                              |
| Other Personnel Costs                                     | 486,946                     | 398,754           | \$88,192                     | 18.1%                        |                                                                                                                                                              |
| Professional Services                                     | 205,751                     | 7,421             | \$198,330                    | 96.4%                        | Training services for staff, SOAH & OAG contracts, contractor support for contingency plan, appraiser reviewers, and O365 items not expended as of this date |
| Consumables                                               | 2,000                       | 123               | \$1,877                      | 93.9%                        | Consumable expense not utilized due to staff working from home.                                                                                              |
| Utilities                                                 | 201                         | 55                | \$146                        | 72.8%                        | Shredding services not utilized due to staff working from home.                                                                                              |
| Travel                                                    | 42,000                      | 27,557            | \$14,443                     | 34.4%                        | unexpended budget for Board Member travel as of report date                                                                                                  |
| Rent - Building - Other                                   | 21,276                      | 19,227            | \$2,049                      | 9.6%                         | Payment for annual office lease processed in October.                                                                                                        |
| Rent - Equipment                                          | 1,643                       | 346               | \$1,297                      | 78.9%                        | Lease cost for copiers not expended as of this date                                                                                                          |
| Other Operating Expense                                   | 113,384                     | 63,191            | \$50,193                     | 44.3%                        |                                                                                                                                                              |
| Subtotal -Operations Expenditures                         | 2,315,828                   | 1,757,295         | 558,533                      | 24.1%                        |                                                                                                                                                              |
| DPS Criminal History Background Checks                    | 2,500                       | 812               | 1,688                        | 67.5%                        |                                                                                                                                                              |
| Statewide Cost Allocation Plan (SWCAP)                    | 30,928                      | 0                 | 30,928                       | 100.0%                       | SWCAP amount due is \$347,786.42. Split 90/10.<br>TALCB share is 34,778.64 RW                                                                                |
| Contribution to General Revenue                           | 22,500                      | 18,750            | 3,750                        | 16.7%                        |                                                                                                                                                              |
| Subtotal - Nonoperational Expenditures                    | 55,928                      | 19,562            | 36,366                       | 65.0%                        |                                                                                                                                                              |
| Total Expenditures and GR Contribution                    | 2,371,756                   | 1,776,857         | 594,899<br>Revenue           | 25.1%<br>Revenue %           |                                                                                                                                                              |
| Revenue                                                   | FY2024 Projected<br>Revenue | Revenue Collected | Remaining to be<br>Collected | Remaining to be<br>Collected | Comments                                                                                                                                                     |
| License Fees                                              | \$1,813,645                 | \$1,422,300       | \$391,345                    | 21.6%                        |                                                                                                                                                              |
| AMCs                                                      | 851,960                     | 652,770           | \$199,190                    | 23.4%                        | Majority of renewals occur between March and June                                                                                                            |
| ACE Program Revenue                                       | 19,310                      | 14,730            | \$4,580                      | 23.7%                        |                                                                                                                                                              |
| Examination fees                                          | 6,990                       | 5,370             | \$1,620                      | 23.2%                        |                                                                                                                                                              |
| Other Miscellaneous Revenue                               | 34,000                      | 54,389            | (\$20,389)                   | -60.0%                       | Interest earned has exceeded the projected revenue.                                                                                                          |
| TALCB ASC grant                                           | 0                           | 0                 | \$0                          | 0.0%                         |                                                                                                                                                              |
| Total Revenue                                             | \$2,725,905                 | \$2,149,559       | \$576,346                    | 21.1%                        |                                                                                                                                                              |
| Operating Gains/ Losses                                   | \$354,149                   | \$372,703         | \$726,852                    | 205.2%                       |                                                                                                                                                              |
| Restricted Education Reserve Fund Carryforward            | \$1                         |                   |                              |                              |                                                                                                                                                              |
| Revenue Over/(Under) Expenditures & Transfers             | \$3,116,000                 | \$372,703         | \$2,743,297                  |                              |                                                                                                                                                              |
|                                                           |                             |                   |                              |                              |                                                                                                                                                              |