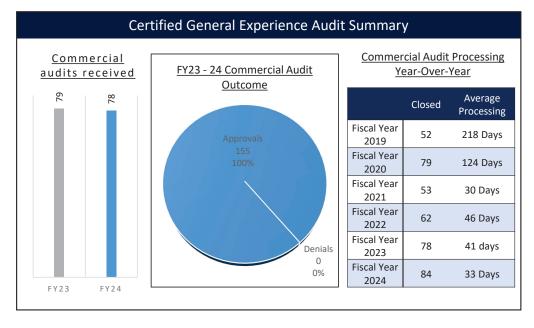

#### Certified and Licensed Residential Experience Audit Summary Residential FY23 – 24 Residential Audit audits received Outcome Fiscal Year 2019 Fiscal Year 2020 Fiscal Year 2021 Fiscal Year 2022 Fiscal Year 2023 Denials 3 Fiscal Year 2024 FY23 FY24