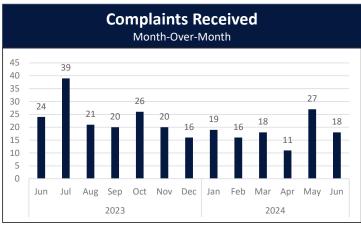

| % Renewed        | Renewed        | % Renewed        | Variance | Percent |  |  |  |  |  |
| Certified General Renewals     | 819            | 90.70%           | 843            | 88.09%           | 24       | 2.93%   |  |  |  |  |  |
| Certified Residential Renewals | 975            | 93.75%           | 1,063          | 91.48%           | 88       | 9.03%   |  |  |  |  |  |
| Licensed Residential Renewals  | 152            | 85.39%           | 177            | 66.04%           | 25       | 16.45%  |  |  |  |  |  |
| Appraiser Trainee Renewals     | 217            | 64.58%           | 299            | 47.61%           | 82       | 37.79%  |  |  |  |  |  |

### Open Experience Audit Snapshot



### TALCB Enforcement Report

Current as of June 30, 2024

### **Complaints Received**







#### **Fiscal Year 2024 Complaints Received by Category**







### **Complaint Resolution**





### **Open Complaint Snapshot**





Financial Services Division TALCB Budget Status Report June 2024 - Fiscal Year 2024

| Expenditure Category                                      | Beginning Balance<br>FY2024 | Expenditures      | Remaining<br>Balance         | Budget %<br>Remaining        | 2/12 =16.67%<br>Comments                                                                                                                                     |
|-----------------------------------------------------------|-----------------------------|-------------------|------------------------------|------------------------------|---------------------------------------------------------------------