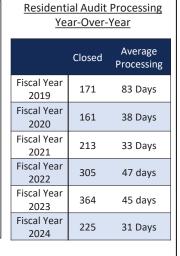

#### Certified and Licensed Residential Experience Audit Summary Residential FY23 – 24 Residential Audit audits received Outcome Fiscal Year 2019 Fiscal Year 2020 Fiscal Year 2021 Fiscal Year 2022 Fiscal Year 2023 Denials 3 Fiscal Year 2024 FY23 FY24