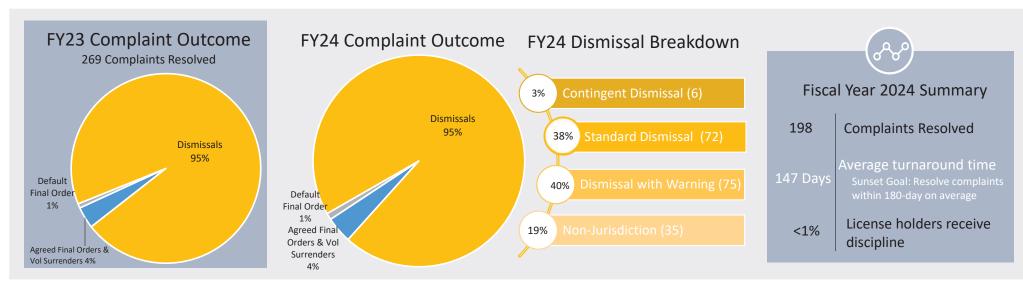

Certified General Renewals     | 819            | 90.70%           | 843            | 88.09%           | 24       | 2.93%   |  |  |  |  |  |
| Certified Residential Renewals | 975            | 93.75%           | 1,063          | 91.48%           | 88       | 9.03%   |  |  |  |  |  |
| Licensed Residential Renewals  | 152            | 85.39%           | 177            | 66.04%           | 25       | 16.45%  |  |  |  |  |  |
| Appraiser Trainee Renewals     | 217            | 64.58%           | 299            | 47.61%           | 82       | 37.79%  |  |  |  |  |  |

### Open Experience Audit Snapshot



### TALCB Enforcement Report

Current as of June 30, 2024

### **Complaints Received**







#### **Fiscal Year 2024 Complaints Received by Category**







### **Complaint Resolution**





### **Open Complaint Snapshot**





Financial Services Division TALCB Budget Status Report June 2024 - Fiscal Year 2024

| Expenditure Category                                      | Beginning Balance<br>FY2024 | Expenditures      | Remaining<br>Balance         | Budget %<br>Remaining        | 2/12 =16.67%<br>Comments                                                                                                                                     |
|-----------------------------------------------------------|-----------------------------|-------------------|------------------------------|------------------------------|--------------------------------------------------------------------------------------------------------------------------------------------------------------|
| ,