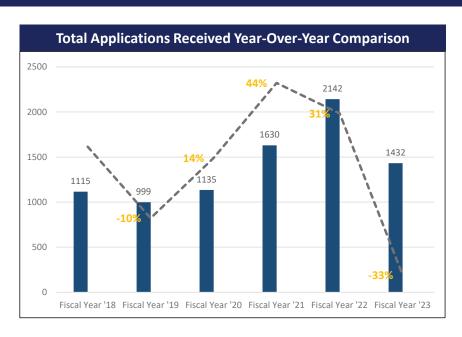

### Education & Examinations Division TALCB Total Applications Approved - Fiscal Year

### All TALCB Applications Approved Year-Over-Year Comparison