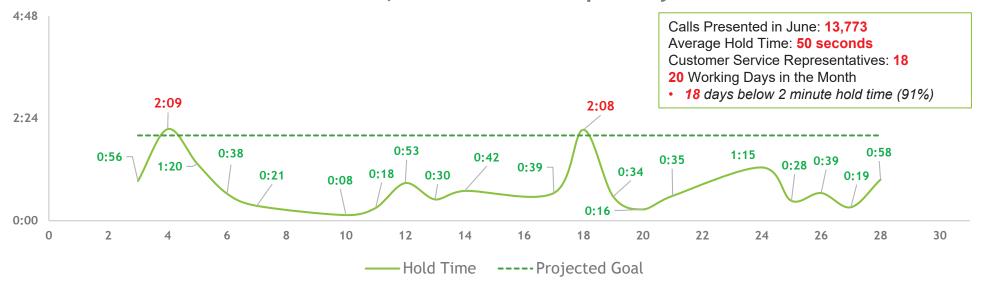

#### June, 2024 Hold Time per Day

**TALCB** – 777 Calls (5.64%) **53 second hold time TREC** – 12,996 Calls (94.36%) **50 second hold time** 