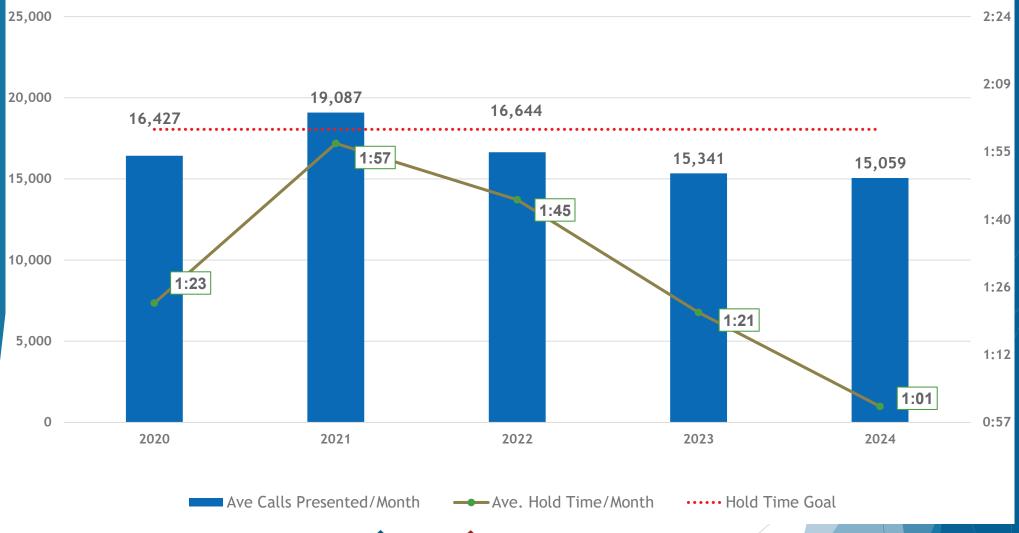

**Staff Reports for June 2024** 

# Customer Relations Division

June, 2024 Monthly Report



#### June, 2024 Hold Time per Day







**TALCB** – 777 Calls (5.64%) **53 second hold time TREC** – 12,996 Calls (94.36%) **50 second hold time** 



### 13 Month Comparison of Calls Presented vs. Hold Time June, 2023 to June, 2024





### 13 Month Comparison of Emails Processed June, 2023 to June, 2024





#### Fiscal Year Comparison Ave. Calls Presented/Month vs. Ave. Hold Time/Month





### **TALCB Education Report**

June 2024



#### **Education & Examination Services**

#### TALCB Provider and Course Applications

#### FY2024

|                                    | Sep-23 | Oct-23 | Nov-23 | Dec-23 | Jan-24 | Feb-24 | Mar-24 | Apr-24 | May-24 | Jun-24 | Jul-24 | Aug-24 | YTD |
|------------------------------------|--------|--------|--------|--------|--------|--------|--------|--------|--------|--------|--------|--------|-----|
|                                    |        |        |        |        |        |        |        |        |        |        |        |        |     |
| Applications Received              |        |        |        |        |        |        |        |        |        |        |        |        |     |
| Initial ACE Provider               |