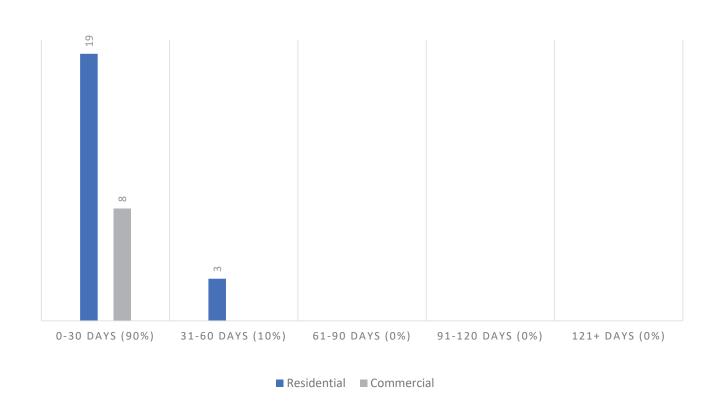

une 2024) | Marianaa | Dansant |  |  |  |  |  |
|                                | Renewed        | % Renewed        | Renewed        | % Renewed        | Variance | Percent |  |  |  |  |  |
| Certified General Renewals     | 819            | 90.70%           | 843            | 88.09%           | 24       | 2.93%   |  |  |  |  |  |
| Certified Residential Renewals | 975            | 93.75%           | 1,063          | 91.48%           | 88       | 9.03%   |  |  |  |  |  |
| Licensed Residential Renewals  | 152            | 85.39%           | 177            | 66.04%           | 25       | 16.45%  |  |  |  |  |  |
| Appraiser Trainee Renewals     | 217            | 64.58%           | 299            | 47.61%           | 82       | 37.79%  |  |  |  |  |  |

### Open Experience Audit Snapshot



### TALCB Enforcement Report

Current as of June 30, 2024

### **Complaints Received**







#### **Fiscal Year 2024 Complaints Received by Category**







### **Complaint Resolution**





### **Open Complaint Snapshot**





Financial Services Division TALCB Budget Status Report June 2024 - Fiscal Year 2024

| Expenditure Category                                      | Beginning Balance<br>FY2024 | Expenditures      | Remaining<br>Balance         | Budget %<br>Remaining        | 2/12 =16.67%<br>Comments                                                                                                                                     |
|-----------------------------------------------------------|-----------------------------|-------------------|------------------------------|--------